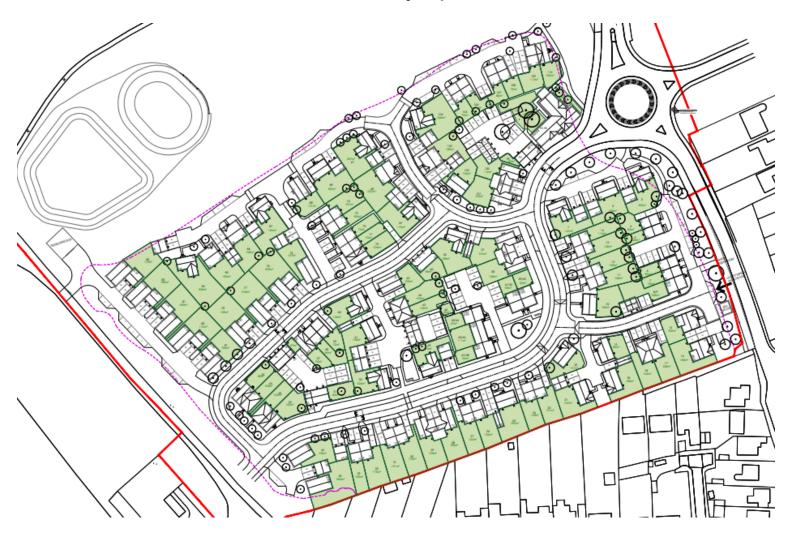

# **Proposed Site Layout**





#### Highlighted changes





#### **Building Heights**





#### Garden Areas





#### Back to back distances







#### Parking Strategy





#### Open Space Plan





#### House type - bungalow







#### House types- terraced







#### House Type- Semi











#### House types - Semi











#### Illustrative view- Central Green





#### Illustrative View- Central Green



LAND EAST OF ELSENHAM - CENTRAL GREEN, ILLUSTRATIVE VIEWS Pegasus



#### Illustrative view- Central Green





# UTT22/0152/DFO

Land West Of
Parsonage Road
Takeley



#### Location plan







#### Aerial contextual view





#### Approved Outline scheme





#### Proposed site plan









#### Housing mix & tenure





#### **Building heights**





## Amenity spaces





#### Landscape masterplan





#### Materials

#### Palette 1 - Contemporary Edwardian













#### **CGI** Views





#### CGI views





## CGI views





## UTT/21/3735/FUL

Cambridge Epigenetix
The Trinity Building B400
Chesterford Park
Little Chesterford



#### **Location Plan**





#### Site Plan





#### Retrospective Works to Cycle Shed







#### Retrospective Works to Compound Area







#### Existing and Proposed Floor plans





Existing Proposed



#### **Existing and Proposed Door**





Existing Proposed



#### Existing and Proposed Door and Patio Area





Existing Proposed



## UTT/22/0326/FUL

Emmanuel Building
Chesterford Park
Little Chesterford



#### Location and Block Plan





#### **Aerial View**





#### **Proposed Compound**



#### Elevation A