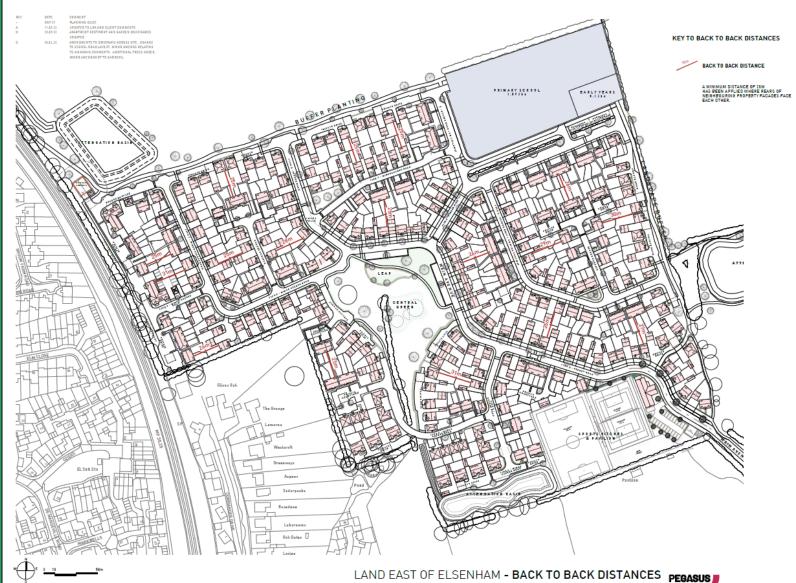

# Planning Committee 27 April 2022



## UTT/21/3269/DFO

Land To The North West Of
Henham Road
Elsenham



#### **Location Plan**





#### Approved Outline Parameters plan





#### Approved Parameters plan





#### **Proposed Site Layout**





#### Highlighted changes





#### **Building Heights**





#### Garden Areas





#### Back to back distances







#### Parking Strategy





#### Open Space Plan





#### House type - bungalow







#### House types- terraced







#### House Type- Semi











#### House types - Semi











#### Illustrative view- Central Green





#### Illustrative View- Central Green



LAND EAST OF ELSENHAM - CENTRAL GREEN, ILLUSTRATIVE VIEWS Pegasus



#### Illustrative view- Central Green





# UTT22/0152/DFO

Land West Of
Parsonage Road
Takeley



#### Location plan







#### Aerial contextual view





#### Approved Outline scheme





#### Proposed site plan









#### Housing mix & tenure





#### **Building heights**





## Amenity spaces





#### Landscape masterplan





#### Materials

#### Palette 1 - Contemporary Edwardian













#### **CGI** Views





#### CGI views