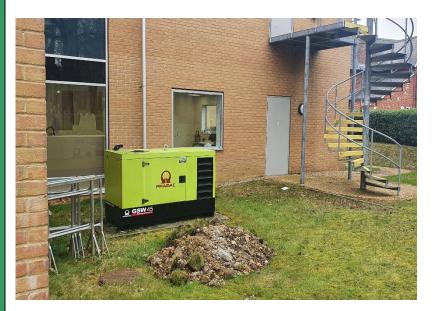

ntral Green



LAND EAST OF ELSENHAM - CENTRAL GREEN, ILLUSTRATIVE VIEWS Pegasus



#### Illustrative view- Central Green





# UTT22/0152/DFO

Land West Of
Parsonage Road
Takeley



#### Location plan







#### Aerial contextual view





#### Approved Outline scheme





#### Proposed site plan









#### Housing mix & tenure





#### **Building heights**





## Amenity spaces





#### Landscape masterplan





#### Materials

#### Palette 1 - Contemporary Edwardian













#### **CGI** Views





#### CGI views





## CGI views





## UTT/21/3735/FUL

Cambridge Epigenetix
The Trinity Building B400
Chesterford Park
Little Chesterford



#### **Location Plan**





#### Site Plan





#### Retrospective Works to Cycle Shed







#### Retrospective Works to Compound Area







#### Existing and Proposed Floor plans





Existing Proposed



#### **Existing and Proposed Door**





Existing Proposed



#### Existing and Proposed Door and Patio Area





Existing Proposed



## UTT/22/0326/FUL

Emmanuel Building
Chesterford Park
Little Chesterford



#### Location and Block Plan





#### **Aerial View**





#### **Proposed Compound**



#### Elevation A

Elevation C



Lockable gate - size and location to be confirmed by

equipment supplier