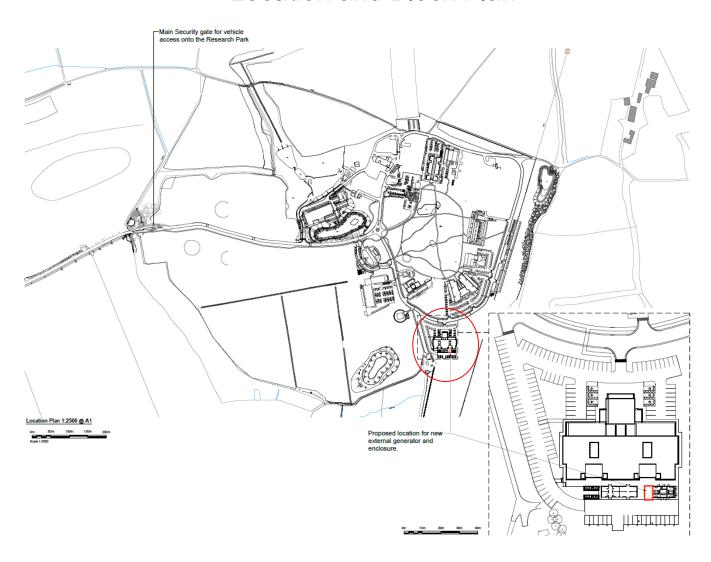

# Housing mix & tenure





#### **Building heights**





## Amenity spaces





#### Landscape masterplan





#### Materials

#### Palette 1 - Contemporary Edwardian













#### **CGI** Views





#### CGI views





## CGI views





## UTT/21/3735/FUL

Cambridge Epigenetix
The Trinity Building B400
Chesterford Park
Little Chesterford



#### **Location Plan**





#### Site Plan





#### Retrospective Works to Cycle Shed







#### Retrospective Works to Compound Area







#### Existing and Proposed Floor plans





Existing Proposed



#### **Existing and Proposed Door**





Existing Proposed



#### Existing and Proposed Door and Patio Area





Existing Proposed



## UTT/22/0326/FUL

Emmanuel Building
Chesterford Park
Little Chesterford



#### Location and Block Plan





#### **Aerial View**





#### **Proposed Compound**



#### Elevation A

Elevation C



Lockable gate - size and location to be confirmed by

equipment supplier