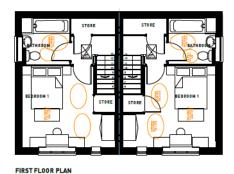

# Planning Committee 27 April 2022



## UTT/21/3269/DFO

Land To The North West Of
Henham Road
Elsenham



#### **Location Plan**





#### Approved Outline Parameters plan





#### Approved Parameters plan





#### **Proposed Site Layout**





#### Highlighted changes





#### **Building Heights**





#### Garden Areas





#### Back to back distances







#### Parking Strategy





#### Open Space Plan





#### House type - bungalow







#### House types- terraced







#### House Type- Semi











#### House types - Semi











#### Illustrative view- Central Green





#### Illustrative View- Central Green



LAND EAST OF ELSENHAM - CENTRAL GREEN, ILLUSTRATIVE VIEWS Pegasus



#### Illustrative view- Central Green





# UTT22/0152/DFO

Land West Of
Parsonage Road
Takeley



#### Location plan







#### Aerial contextual view





#### Approved Outline scheme





#### Proposed site plan









#### Housing mix & tenure





#### **Building heights**





## Amenity spaces





#### Landscape masterplan





#### Materials

#### Palette 1 - Contemporary Edwardian













#### **CGI** Views





#### CGI views





## CGI views





## UTT/21/3735/FUL

Cambridge Epigenetix
The Trinity Building B400
Chesterford Park
Little Chesterford



#### **Location Plan**