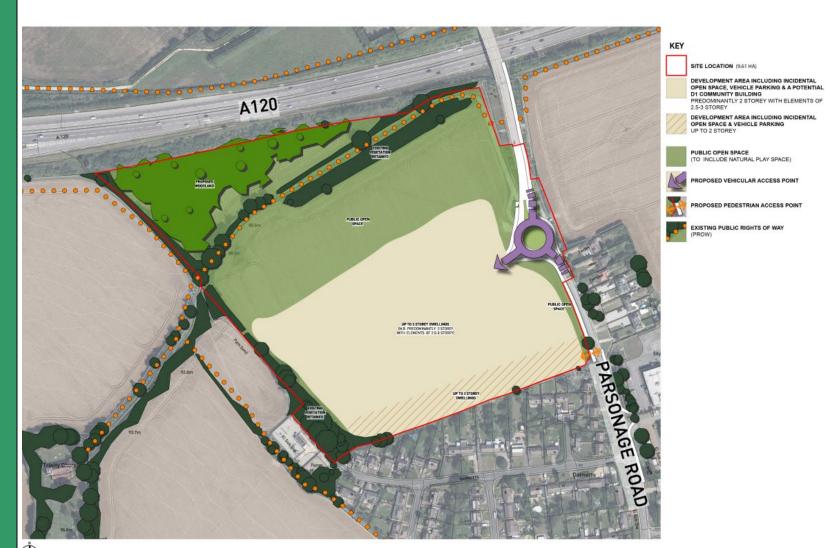

enham



#### **Location Plan**





#### Approved Outline Parameters plan





#### Approved Parameters plan





#### **Proposed Site Layout**





#### Highlighted changes





#### **Building Heights**





#### Garden Areas





#### Back to back distances







#### Parking Strategy





#### Open Space Plan





#### House type - bungalow







#### House types- terraced







#### House Type- Semi











#### House types - Semi











#### Illustrative view- Central Green





#### Illustrative View- Central Green



LAND EAST OF ELSENHAM - CENTRAL GREEN, ILLUSTRATIVE VIEWS Pegasus



#### Illustrative view- Central Green





# UTT22/0152/DFO

Land West Of
Parsonage Road
Takeley



#### Location plan







#### Aerial contextual view





#### Approved Outline scheme





#### Proposed site plan









#### Housing mix & tenure





#### **Building heights**





## Amenity spaces





#### Landscape masterplan





#### Materials

#### Palette 1 - Contemporary Edwardian













#### **CGI** Views





#### CGI views





## CGI views





## UTT/21/3735/FUL

Cambridge Epigenetix
The Trinity Building B400
Chesterford Park
Little Chesterford



#### **Location Plan**





#### Site Plan





#### Retrospective Works to Cycle Shed







#### Retrospective Works to Compound Area







#### Existing and Proposed Floor plans





Existing Proposed



#### **Existing and Proposed Door**





Existing Proposed



#### Existing and Proposed Door and Patio Area





Existing Proposed



## UTT/22/0326/FUL

Emmanuel Building
Chesterford Park
Little Chest