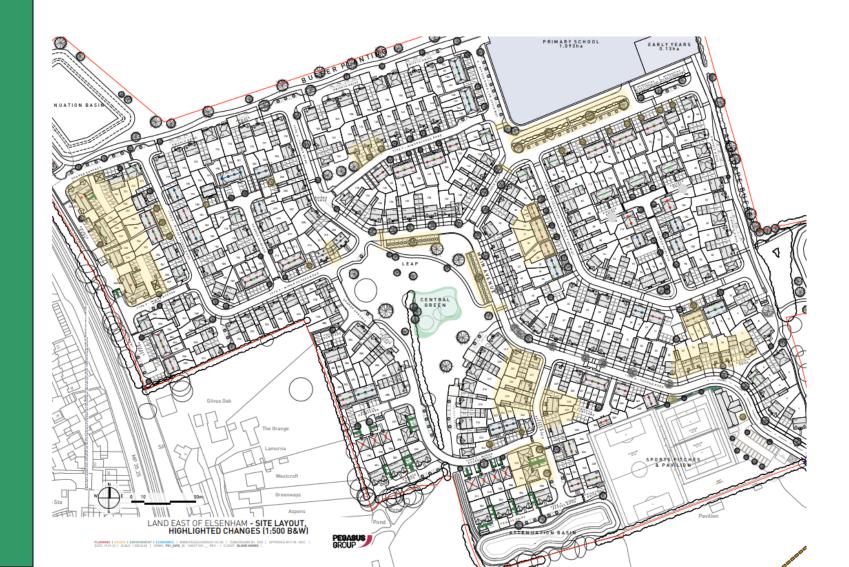

# Planning Committee 27 April 2022



## UTT/21/3269/DFO

Land To The North West Of
Henham Road
Elsenham



#### **Location Plan**





#### Approved Outline Parameters plan





#### Approved Parameters plan





#### **Proposed Site Layout**





#### Highlighted changes





#### **Building Heights**





#### Garden Areas





#### Back to back distances







#### Parking Strategy





#### Open Space Plan





#### House type - bungalow







#### House types- terraced







#### House Type- Semi











#### House types - Semi











#### Illustrative view- Central Green





#### Illustrative View- Central Green



LAND EAST OF ELSENHAM - CENTRAL GREEN, ILLUSTRATIVE VIEWS Pegasus



#### Illustrative view- Central Green





# UTT22/0152/DFO

Land West Of
Parsonage Road
Takeley



#### Location plan







#### Aerial contextual view





#### Approved Outline scheme





#### Proposed site plan









#### Housing mix & tenure





#### **Building heights**





## Amenity spaces





#### Landscape masterplan





#### Materials

#### Pa