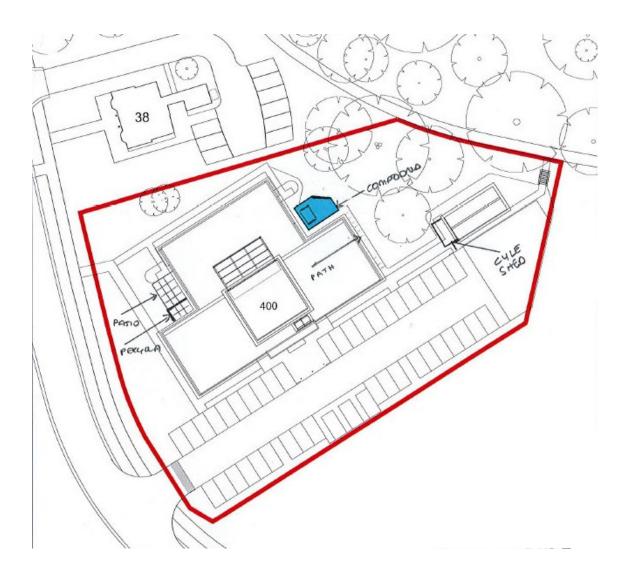

types - Semi











#### Illustrative view- Central Green





#### Illustrative View- Central Green



LAND EAST OF ELSENHAM - CENTRAL GREEN, ILLUSTRATIVE VIEWS Pegasus



#### Illustrative view- Central Green





# UTT22/0152/DFO

Land West Of
Parsonage Road
Takeley



#### Location plan







#### Aerial contextual view





#### Approved Outline scheme





#### Proposed site plan









#### Housing mix & tenure





#### **Building heights**





## Amenity spaces





#### Landscape masterplan





#### Materials

#### Palette 1 - Contemporary Edwardian













#### **CGI** Views





#### CGI views





## CGI views





## UTT/21/3735/FUL

Cambridge Epigenetix
The Trinity Building B400
Chesterford Park
Little Chesterford



#### **Location Plan**





#### Site Plan





#### Retrospective Works to Cycle Shed







#### Retrospective Works to Compound Area







#### Existing and Proposed Floor plans





Existing Proposed



#### **Existing and Proposed Door**





Existing Proposed



#### Existing and Proposed Door and Patio Area





Existing Proposed



## UTT/22/0326/FUL

Emmanuel Building
Chesterford Park
Little Chesterford



#### Location and Block Plan





#### **Aerial View**





#### **Proposed Compound**



#### Elevation A

Elevation C



Lockable gate - size and location to be confirmed by

equipment supplier