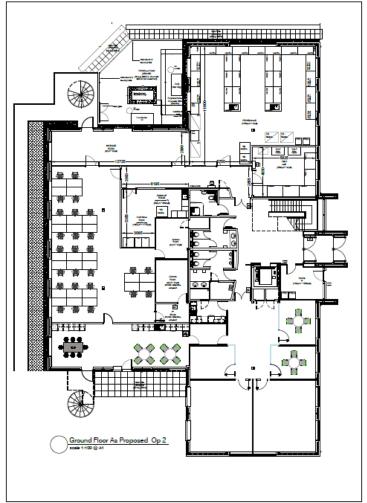

REEN, ILLUSTRATIVE VIEWS Pegasus



#### Illustrative view- Central Green





# UTT22/0152/DFO

Land West Of
Parsonage Road
Takeley



#### Location plan







#### Aerial contextual view





#### Approved Outline scheme





#### Proposed site plan









#### Housing mix & tenure





#### **Building heights**





## Amenity spaces





#### Landscape masterplan





#### Materials

#### Palette 1 - Contemporary Edwardian













#### **CGI** Views





#### CGI views





## CGI views





## UTT/21/3735/FUL

Cambridge Epigenetix
The Trinity Building B400
Chesterford Park
Little Chesterford



#### **Location Plan**





#### Site Plan





#### Retrospective Works to Cycle Shed







#### Retrospective Works to Compound Area







#### Existing and Proposed Floor plans





Existing Proposed



#### **Existing and Proposed Door**





Existing Proposed



#### Existing and Proposed Door and Patio Area





Existing Proposed



## UTT/22/0326/FUL

Emmanuel Building
Chesterford Park
Little Chesterford



#### Location and Block Plan





#### **Aerial View**





#### **Proposed Compound**



#### Elevation A

Elevation C



Lockable gate - size and location to be confirmed by

equipment supplier