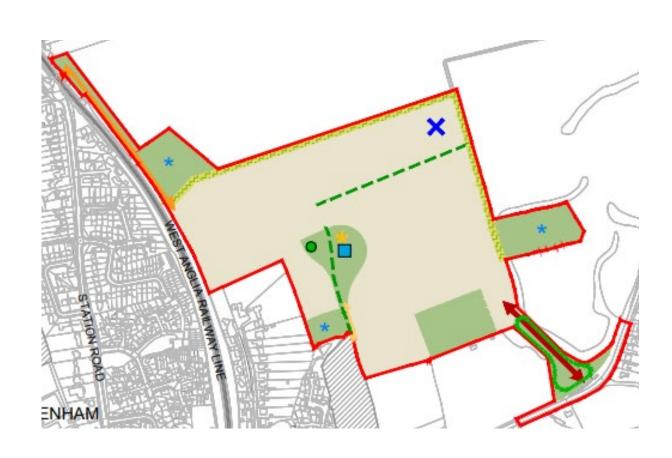

# Planning Committee 27 April 2022



## UTT/21/3269/DFO

Land To The North West Of
Henham Road
Elsenham



#### **Location Plan**





#### Approved Outline Parameters plan





#### Approved Parameters plan





#### **Proposed Site Layout**





#### Highlighted changes





#### **Building Heights**





#### Garden Areas





#### Back to back distances







#### Parking Strategy





#### Open Space Plan





#### House type - bungalow







#### House types- terraced







#### House Type- Semi











#### House types - Semi











#### Illustrative view- Central Green





#### Illustrative View- Central Green



LAND EAST OF ELSENHAM - CENTRAL GREEN, ILLUSTRATIVE VIEWS Pegasus



#### Illustrative view- Central Green





# UTT22/0152/DFO

Land West Of
Parsonage Road
Takeley



#### Location plan







#### Aerial contextual view





#### Approved Outline scheme





#### Proposed site plan









#### Housing mix & tenure





#### **Building heights**





## Amenity s