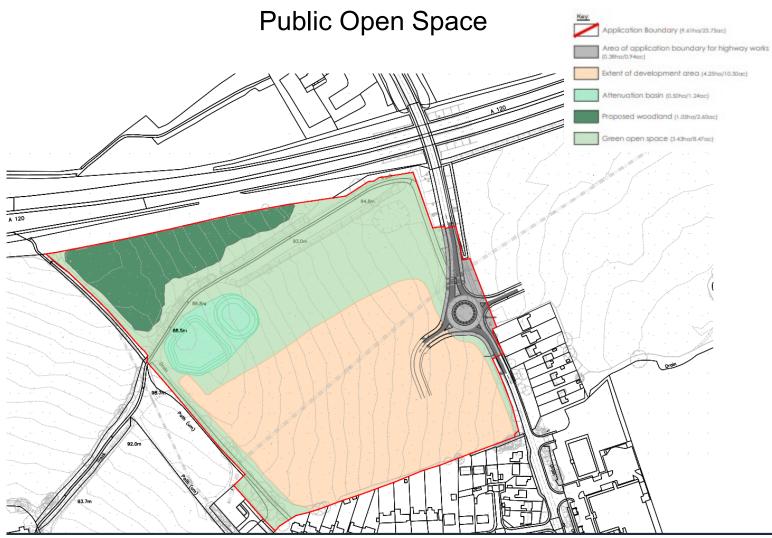

#### Approved Outline Parameters plan





#### Approved Parameters plan





#### **Proposed Site Layout**





#### Highlighted changes





#### **Building Heights**





#### Garden Areas





#### Back to back distances







#### Parking Strategy





#### Open Space Plan





#### House type - bungalow







#### House types- terraced







#### House Type- Semi











#### House types - Semi











#### Illustrative view- Central Green





#### Illustrative View- Central Green



LAND EAST OF ELSENHAM - CENTRAL GREEN, ILLUSTRATIVE VIEWS Pegasus



#### Illustrative view- Central Green





# UTT22/0152/DFO

Land West Of
Parsonage Road
Takeley



#### Location plan







#### Aerial contextual view





#### Approved Outline scheme





#### Proposed site plan









#### Housing mix & tenure





#### **Building heights**





## Amenity spaces





#### Landscape masterplan





#### Materials

#### Palette 1 - Contemporary Edwardian













#### **CGI** Views





#### CGI views





## CGI views





## UTT/21/3735/FUL

Cambridge Epigenetix
The Trinity Building B400
Chesterford Park
Little Chesterford



#### **Location Plan**





#### Site Plan





#### Retrospective Works to Cycle Shed







#### Retrospective Works to Compound Area







#### Existing and Proposed Floor plans





Existing Proposed



#### **Existing and Proposed Door**





Existing Proposed



#### Existing and Proposed Door and Patio Area





Existing Proposed



## UTT/22/0326/FUL

Emmanuel Building
Chesterford Park
Little Chesterford



#### Location and Block