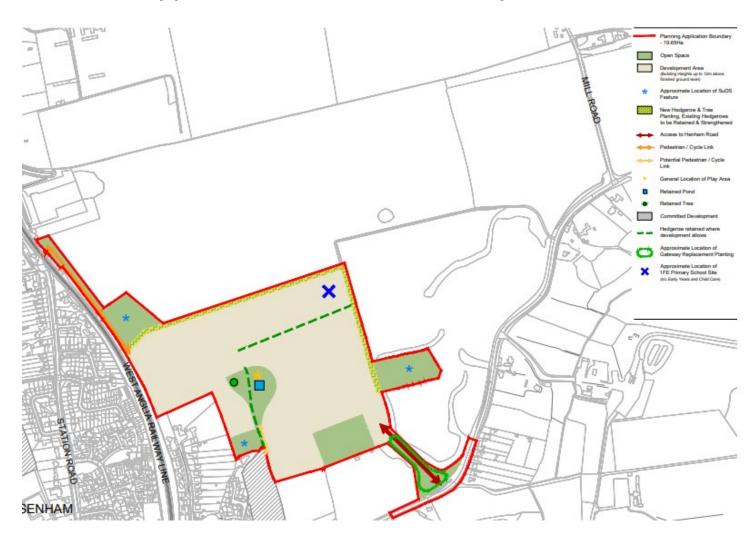

# Planning Committee 27 April 2022



## UTT/21/3269/DFO

Land To The North West Of
Henham Road
Elsenham



#### **Location Plan**





#### Approved Outline Parameters plan





#### Approved Parameters plan





#### **Proposed Site Layout**





#### Highlighted changes





#### **Building Heights**





#### Garden Areas





#### Back to back distances







#### Parking Strategy





#### Open Space Plan





#### House type - bungalow







#### House types- terraced







#### House Type- Semi











#### House types - Semi











#### Illustrative view- Central Green





#### Illustrative View- Central Green



LAND EAST OF ELSENHAM - CENTRAL GREEN, ILLUSTRATIVE VIEWS Pegasus



#### Illustrative view- Central Green





# UTT22/0152/DFO

Land West Of
Parsonage Road
Takeley



#### Location plan







#### Aerial contextual view





#### Approved Outline scheme





#### Proposed site plan









#### Housing mix & tenure





#### **B