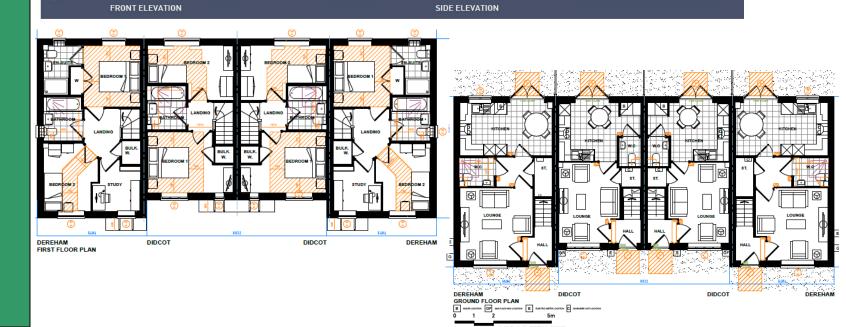

# Planning Committee 27 April 2022



## UTT/21/3269/DFO

Land To The North West Of
Henham Road
Elsenham



#### **Location Plan**





#### Approved Outline Parameters plan





#### Approved Parameters plan





#### **Proposed Site Layout**





#### Highlighted changes





#### **Building Heights**





#### Garden Areas





#### Back to back distances







#### Parking Strategy





#### Open Space Plan





#### House type - bungalow







#### House types- terraced







#### House Type- Semi











#### House types - Semi











#### Illustrative view- Central Green





#### Illustrative View- Central Green



LAND EAST OF ELSENHAM - CENTRAL GREEN, ILLUSTRATIVE VIEWS Pegasus



#### Illustrative view- Central Green





# UTT22/0152/DFO

Land West Of
Parsonage Road
Takeley



#### Location plan







#### Aerial contextual view





#### Approved Outline scheme





#### Proposed site plan









#### Housing mix & tenure





#### **Building heights**





## Amenity spaces





#### Landscape masterplan





#### Materials

#### Palette 1 - Contemporary Edwardian













#### **CGI** Views





#### CGI views





## CGI views





## UTT/21/3735/FUL

Cambridge Epigenetix
The Trinity Building B400
Chesterford Park
Little Chesterford