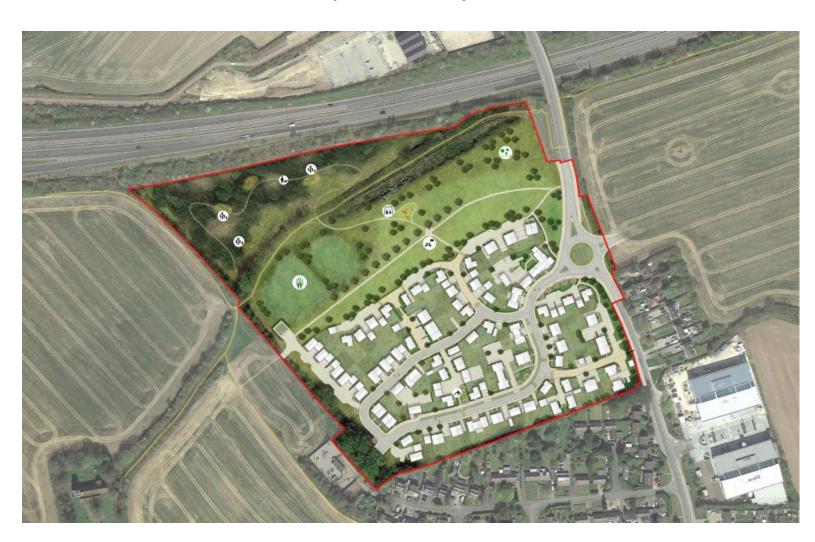

**





#### Approved Outline Parameters plan





#### Approved Parameters plan





#### **Proposed Site Layout**





#### Highlighted changes





#### **Building Heights**





#### Garden Areas





#### Back to back distances







#### Parking Strategy





#### Open Space Plan





#### House type - bungalow







#### House types- terraced







#### House Type- Semi











#### House types - Semi











#### Illustrative view- Central Green





#### Illustrative View- Central Green



LAND EAST OF ELSENHAM - CENTRAL GREEN, ILLUSTRATIVE VIEWS Pegasus



#### Illustrative view- Central Green





# UTT22/0152/DFO

Land West Of
Parsonage Road
Takeley



#### Location plan







#### Aerial contextual view





#### Approved Outline scheme





#### Proposed site plan









#### Housing mix & tenure





#### **Building heights**





## Amenity spaces





#### Landscape masterplan





#### Materials

#### Palette 1 - Contemporary Edwardian













#### **CGI** Views





#### CGI views





## CGI views





## UTT/21/3735/FUL

Cambridge Epigenetix
The Trinity Building B400
Chesterford Park
Little Chesterford



#### **Location Plan**





#### Site Plan





#### Retrospective Works to Cycle Shed







#### Retrospective Works to Compound Area







#### Existing and Proposed Floor plans





Existing Proposed



#### **Existing and Proposed Door**





Existing Proposed



#### Existing and Proposed Door and Patio Area





Existing Proposed



## UTT/22/0326/FUL

Emmanuel Building
Chesterford Park
Little Chesterford



#### Location and B