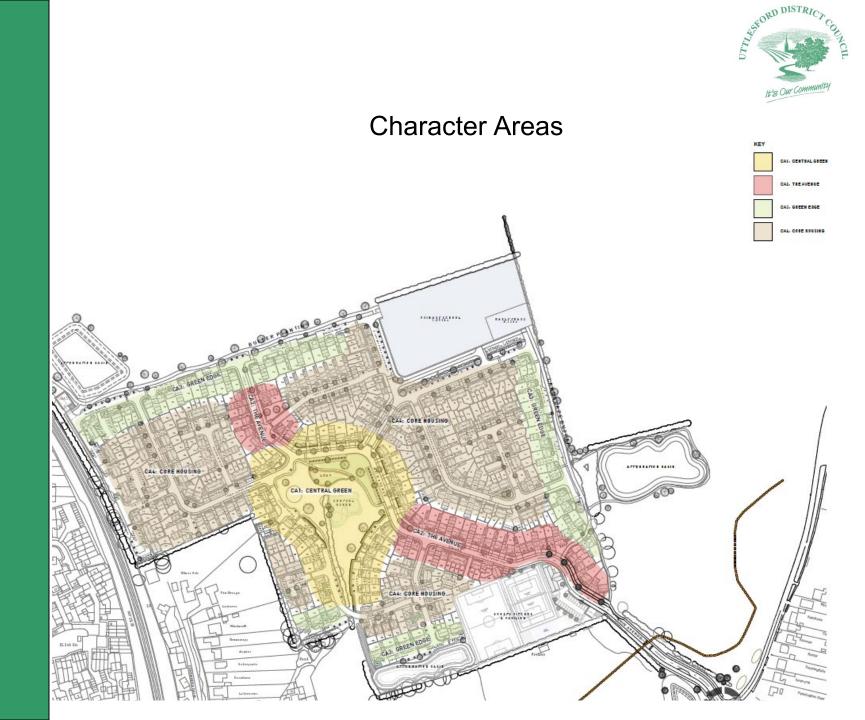

# Planning Committee 27 April 2022



## UTT/21/3269/DFO

Land To The North West Of
Henham Road
Elsenham



#### **Location Plan**





#### Approved Outline Parameters plan





#### Approved Parameters plan





#### **Proposed Site Layout**





#### Highlighted changes





#### **Building Heights**





#### Garden Areas





#### Back to back distances







#### Parking Strategy





#### Open Space Plan





#### House type - bungalow







#### House types- terraced







#### House Type- Semi











#### House types - Semi











#### Illustrative view- Central Green





#### Illustrative View- Central Green



LAND EAST OF ELSENHAM - CENTRAL GREEN, ILLUSTRATIVE VIEWS Pegasus



#### Illustrative view- Central Green





# UTT22/0152/DFO

Land West Of
Parsonage Road
Takeley



#### Location plan







#### Aerial contextual view





#### Approved Outline scheme





#### Proposed site plan









#### Housing mix & tenure





#### **Building heights**





## Amenity spaces





#### Landscape masterplan





#### Materials

#### Palette 1 - Contemporary Edwardian













#### **CGI** Views





#### CGI views