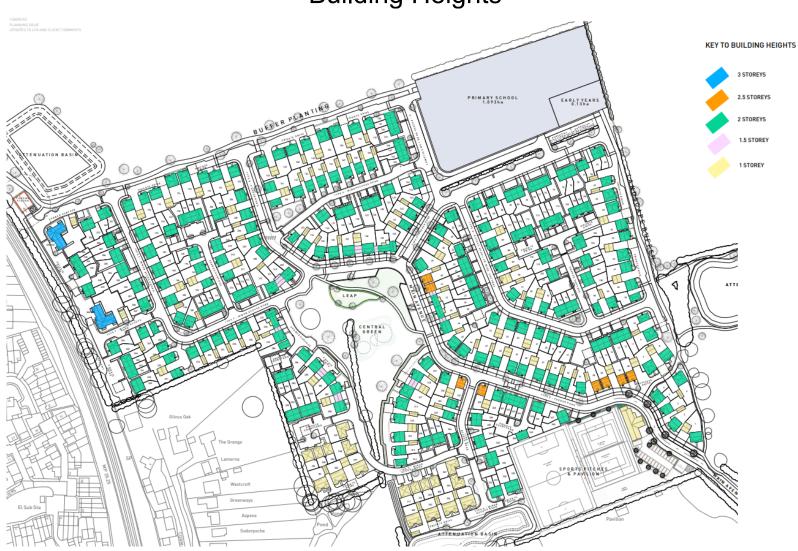

# Planning Committee 27 April 2022



## UTT/21/3269/DFO

Land To The North West Of
Henham Road
Elsenham



#### **Location Plan**





#### Approved Outline Parameters plan





#### Approved Parameters plan





#### **Proposed Site Layout**





#### Highlighted changes





#### **Building Heights**





#### Garden Areas





#### Back to back distances







#### Parking Strategy





#### Open Space Plan





#### House type - bungalow







#### House types- terraced







#### House Type- Semi











#### House types - Semi











#### Illustrative view- Central Green





#### Illustrative View- Central Green



LAND EAST OF ELSENHAM - CENTRAL GREEN, ILLUSTRATIVE VIEWS Pegasus



#### Illustrative view- Central Green





# UTT22/0152/DFO

Land West Of
Parsonage Road
Takeley



#### Location plan







#### Aerial contextual view





#### Approved Outline scheme





#### Proposed site plan









#### Housing mix & tenure





#### **Building heights**





## Amenity spaces





#### Landscape masterplan





#### Materials

#### Palette 1 - Contemporary Edwardia