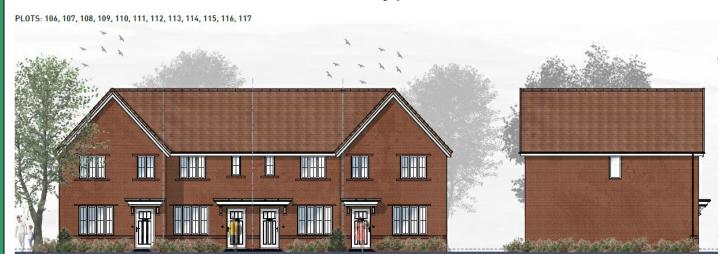

# Planning Committee 27 April 2022



## UTT/21/3269/DFO

Land To The North West Of
Henham Road
Elsenham



#### **Location Plan**





#### Approved Outline Parameters plan





#### Approved Parameters plan





#### **Proposed Site Layout**





#### Highlighted changes





#### **Building Heights**





#### Garden Areas





#### Back to back distances







#### Parking Strategy





#### Open Space Plan





#### House type - bungalow







#### House types- terraced







#### House Type- Semi











#### House types - Semi











#### Illustrative view- Central Green





#### Illustrative View- Central Green



LAND EAST OF ELSENHAM - CENTRAL GREEN, ILLUSTRATIVE VIEWS Pegasus



#### Illustrative view- Central Green





# UTT22/0152/DFO

Land West Of
Parsonage Road
Takeley



#### Location plan







#### Aerial contextual view





#### Approved Outline scheme





#### Proposed site plan









#### Housing mix & tenure





#### **Building heights**





## Amenity spaces





#### Landscape masterplan





#### Materials

#### Palette 1 - Contemporary Edwardian













#### **CGI** Views





#### CGI views





## CGI views





## UTT/21/3735/FUL

Cambridge Epigenetix
The Trinity Building B400
Chesterford Park
Little Chesterfo