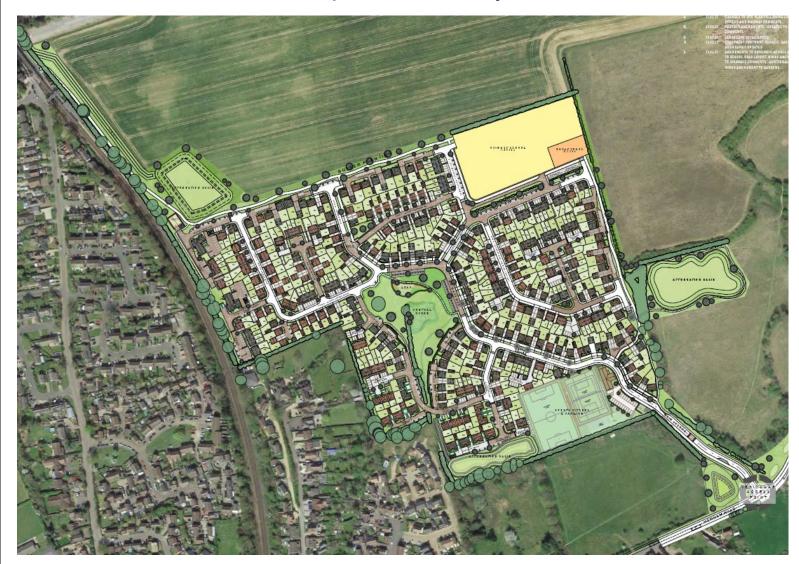

# Planning Committee 27 April 2022



## UTT/21/3269/DFO

Land To The North West Of
Henham Road
Elsenham



#### **Location Plan**





#### Approved Outline Parameters plan





#### Approved Parameters plan





#### **Proposed Site Layout**





#### Highlighted changes





#### **Building Heights**





#### Garden Areas





#### Back to back distances







#### Parking Strategy





#### Open Space Plan





#### House type - bungalow







#### House types- terraced







#### House Type- Semi











#### House types - Semi











#### Illustrative view- Central Green





#### Illustrative View- Central Green



LAND EAST OF ELSENHAM - CENTRAL GREEN, ILLUSTRATIVE VIEWS Pegasus



#### Illustrative view- Central Green





# UTT22/0152/DFO

Land West Of
Parsonage Road
Takeley



#### Location plan







#### Aerial contextual view





#### Approved Outline scheme





#### Proposed site plan









#### Housing mix & tenure





#### **Building heights**





## Amenity spaces





#### Landscape masterpla