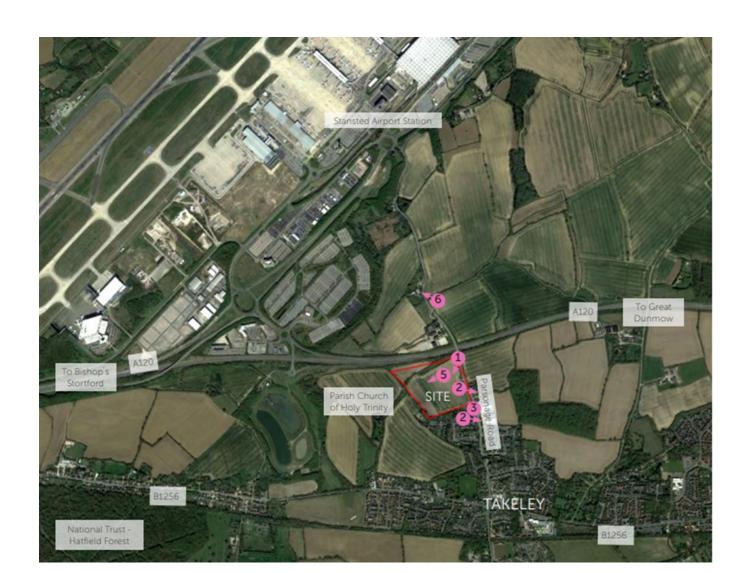

The North West Of
Henham Road
Elsenham



#### **Location Plan**





#### Approved Outline Parameters plan





#### Approved Parameters plan





#### **Proposed Site Layout**





#### Highlighted changes





#### **Building Heights**





#### Garden Areas





#### Back to back distances







#### Parking Strategy





#### Open Space Plan





#### House type - bungalow







#### House types- terraced







#### House Type- Semi











#### House types - Semi











#### Illustrative view- Central Green





#### Illustrative View- Central Green



LAND EAST OF ELSENHAM - CENTRAL GREEN, ILLUSTRATIVE VIEWS Pegasus



#### Illustrative view- Central Green





# UTT22/0152/DFO

Land West Of
Parsonage Road
Takeley



#### Location plan







#### Aerial contextual view





#### Approved Outline scheme





#### Proposed site plan









#### Housing mix & tenure





#### **Building heights**





## Amenity spaces





#### Landscape masterplan





#### Materials

#### Palette 1 - Contemporary Edwardian













#### **CGI** Views





#### CGI views





## CGI views





## UTT/21/3735/FUL

Cambridge Epigenetix
The Trinity Building B400
Chesterford Park
Little Chesterford



#### **Location Plan**





#### Site Plan





#### Retrospective Works to Cycle Shed







#### Retrospective Works to Compound Area







#### Existing and Proposed Floor plans





Existing Proposed



#### **Existing and Proposed Door**





Existing Proposed



#### Existing and Proposed Door and Patio Area





Existing Proposed



## UTT/22/0326/FUL

Emmanuel Buil