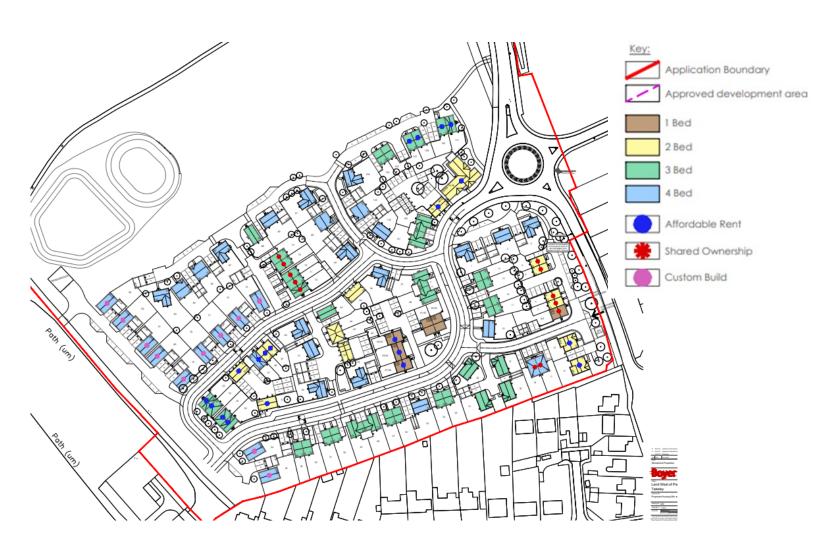

eters plan





#### Approved Parameters plan





#### **Proposed Site Layout**





#### Highlighted changes





#### **Building Heights**





#### Garden Areas





#### Back to back distances







#### Parking Strategy





#### Open Space Plan





#### House type - bungalow







#### House types- terraced







#### House Type- Semi











#### House types - Semi











#### Illustrative view- Central Green





#### Illustrative View- Central Green



LAND EAST OF ELSENHAM - CENTRAL GREEN, ILLUSTRATIVE VIEWS Pegasus



#### Illustrative view- Central Green





# UTT22/0152/DFO

Land West Of
Parsonage Road
Takeley



#### Location plan







#### Aerial contextual view





#### Approved Outline scheme





#### Proposed site plan









#### Housing mix & tenure





#### **Building heights**





## Amenity spaces





#### Landscape masterplan





#### Materials

#### Palette 1 - Contemporary Edwardian













#### **CGI** Views





#### CGI views





## CGI views





## UTT/21/3735/FUL

Cambridge Epigenetix
The Trinity Building B400
Chesterford Park
Little Chesterford



#### **Location Plan**





#### Site Plan





#### Retrospective Works to Cycle Shed







#### Retrospective Works to Compound Area







#### Existing and Proposed Floor plans





Existing Proposed



#### **Existing and Proposed Door**





Existing Proposed



#### Existing and Proposed Door and Patio Area





Existing Proposed



## UTT/22/0326/FUL

Emmanuel Building
Chesterford Park
Little Chesterford



#### Location and Block Plan





#### **Aerial View**