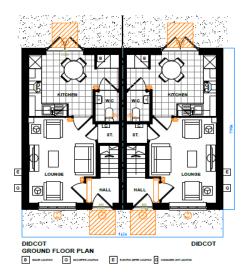

#### House type - bungalow

#### House types- terraced

#### House Type- Semi

#### House types - Semi