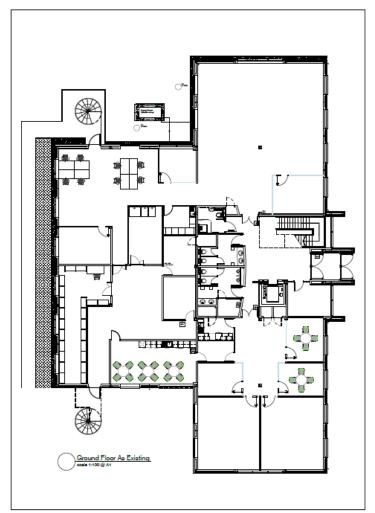

GREEN, ILLUSTRATIVE VIEWS Pegasus



#### Illustrative view- Central Green





# UTT22/0152/DFO

Land West Of
Parsonage Road
Takeley



#### Location plan







#### Aerial contextual view





#### Approved Outline scheme





#### Proposed site plan









#### Housing mix & tenure





#### **Building heights**





## Amenity spaces





#### Landscape masterplan





#### Materials

#### Palette 1 - Contemporary Edwardian













#### **CGI** Views





#### CGI views





## CGI views





## UTT/21/3735/FUL

Cambridge Epigenetix
The Trinity Building B400
Chesterford Park
Little Chesterford



#### **Location Plan**





#### Site Plan





#### Retrospective Works to Cycle Shed







#### Retrospective Works to Compound Area







#### Existing and Proposed Floor plans





Existing Proposed



#### **Existing and Proposed Door**





Existing Proposed



#### Existing and Proposed Door and Patio Area





Existing Proposed



## UTT/22/0326/FUL

Emmanuel Building
Chesterford Park
Little Chesterford



#### Location and Block Plan





#### **Aerial View**





#### **Proposed Compound**



#### Elevation A

Elevation C



Lockable gate - size and location to be confirmed by

equipment supplier