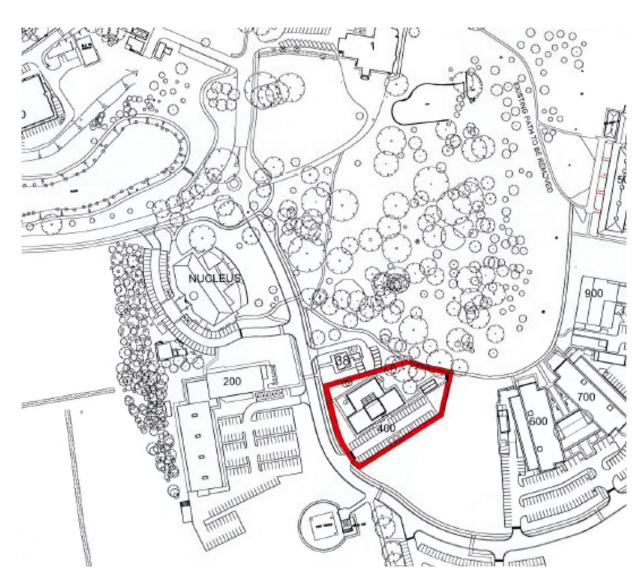

#### House types - Semi











#### Illustrative view- Central Green





#### Illustrative View- Central Green



LAND EAST OF ELSENHAM - CENTRAL GREEN, ILLUSTRATIVE VIEWS Pegasus



#### Illustrative view- Central Green





# UTT22/0152/DFO

Land West Of
Parsonage Road
Takeley



#### Location plan







#### Aerial contextual view





#### Approved Outline scheme





#### Proposed site plan









#### Housing mix & tenure





#### **Building heights**





## Amenity spaces





#### Landscape masterplan





#### Materials

#### Palette 1 - Contemporary Edwardian













#### **CGI** Views





#### CGI views





## CGI views





## UTT/21/3735/FUL

Cambridge Epigenetix
The Trinity Building B400
Chesterford Park
Little Chesterford



#### **Location Plan**





#### Site Plan





#### Retrospective Works to Cycle Shed







#### Retrospective Works to Compound Area







#### Existing and Proposed Floor plans





Existing Proposed



#### **Existing and Proposed Door**





Existing Proposed



#### Existing and Proposed Door and Patio Area





Existing Proposed



## UTT/22/0326/FUL

Emmanuel Building
Chesterford Park
Little Chesterford



#### Location and Block Plan





#### **Aerial View**





#### **Proposed Compound**



#### Elevation A

Elevation C



Lockable gate - size and location to be confirmed by

equipment supplier