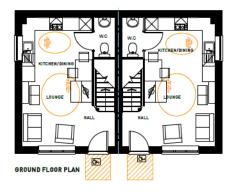

# Planning Committee 27 April 2022



## UTT/21/3269/DFO

Land To The North West Of
Henham Road
Elsenham



#### **Location Plan**





#### Approved Outline Parameters plan





#### Approved Parameters plan





#### **Proposed Site Layout**





#### Highlighted changes





#### **Building Heights**





#### Garden Areas





#### Back to back distances







#### Parking Strategy





#### Open Space Plan





#### House type - bungalow







#### House types- terraced







#### House Type- Semi











#### House types - Semi











#### Illustrative view- Central Green





#### Illustrative View- Central Green



LAND EAST OF ELSENHAM - CENTRAL GREEN, ILLUSTRATIVE VIEWS Pegasus



#### Illustrative view- Central Green





# UTT22/0152/DFO

Land West Of
Parsonage Road
Takeley



#### Location plan







#### Aerial contextual view





#### Approved Outline scheme





#### Proposed site plan









#### Housing mix & tenure





#### **Building heights**





## Amenity spaces





#### Landscape masterplan





#### Materials

#### Palette 1 - Contemporary Edwardian













#### **CGI** Views





#### CGI views





## CGI views





## UTT/21/3735/FUL

Cambridge Epigenetix
The Trinity Building B400
Chesterford Park
Little Chesterford



#### **Location Plan**