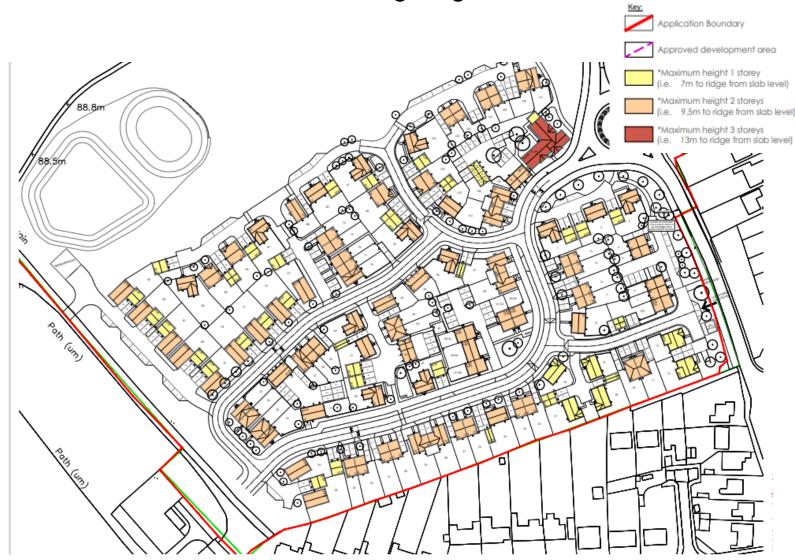

arameters plan





#### **Proposed Site Layout**





#### Highlighted changes





#### **Building Heights**





#### Garden Areas





#### Back to back distances







#### Parking Strategy





#### Open Space Plan





#### House type - bungalow







#### House types- terraced







#### House Type- Semi











#### House types - Semi











#### Illustrative view- Central Green





#### Illustrative View- Central Green



LAND EAST OF ELSENHAM - CENTRAL GREEN, ILLUSTRATIVE VIEWS Pegasus



#### Illustrative view- Central Green





# UTT22/0152/DFO

Land West Of
Parsonage Road
Takeley



#### Location plan







#### Aerial contextual view





#### Approved Outline scheme





#### Proposed site plan









#### Housing mix & tenure





#### **Building heights**





## Amenity spaces





#### Landscape masterplan





#### Materials

#### Palette 1 - Contemporary Edwardian













#### **CGI** Views





#### CGI views





## CGI views





## UTT/21/3735/FUL

Cambridge Epigenetix
The Trinity Building B400
Chesterford Park
Little Chesterford



#### **Location Plan**





#### Site Plan





#### Retrospective Works to Cycle Shed







#### Retrospective Works to Compound Area







#### Existing and Proposed Floor plans





Existing Proposed



#### **Existing and Proposed Door**





Existing Proposed



#### Existing and Proposed Door and Patio Area





Existing Proposed



## UTT/22/0326/FUL

Emmanuel Building
Chesterford Park
Little Chesterford



#### Location and Block Plan





#### **Aerial View**





#### **Proposed Compound*