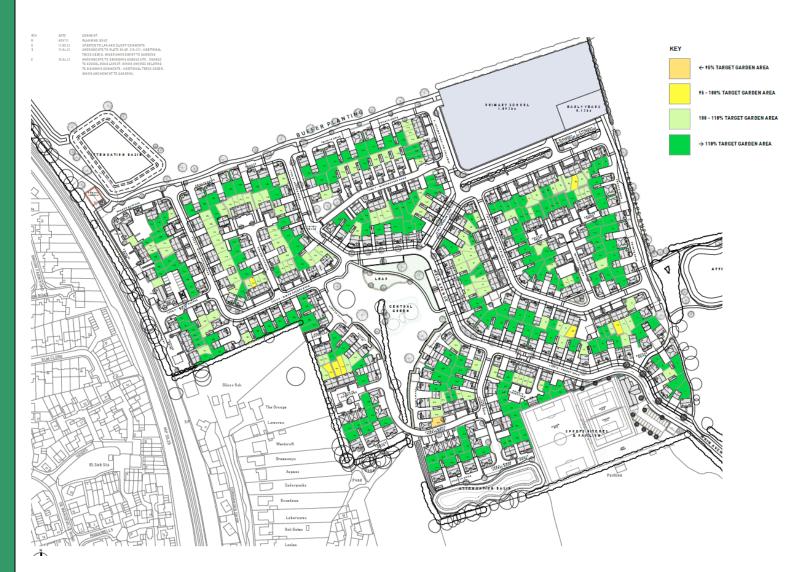

# Planning Committee 27 April 2022



## UTT/21/3269/DFO

Land To The North West Of
Henham Road
Elsenham



#### **Location Plan**





#### Approved Outline Parameters plan





#### Approved Parameters plan





#### **Proposed Site Layout**





#### Highlighted changes





#### **Building Heights**





#### Garden Areas





#### Back to back distances







#### Parking Strategy





#### Open Space Plan





#### House type - bungalow







#### House types- terraced







#### House Type- Semi











#### House types - Semi











#### Illustrative view- Central Green





#### Illustrative View- Central Green



LAND EAST OF ELSENHAM - CENTRAL GREEN, ILLUSTRATIVE VIEWS Pegasus



#### Illustrative view- Central Green





# UTT22/0152/DFO

Land West Of
Parsonage Road
Takeley



#### Location plan







#### Aerial contextual view





#### Approved Outline scheme





#### Proposed site plan









#### Housing mix & tenure





#### **Building heights**





## Amenity spaces





#### Landscape masterplan





#### Materials

#### Palette 1 - Contemporary Edwardian













#### **C