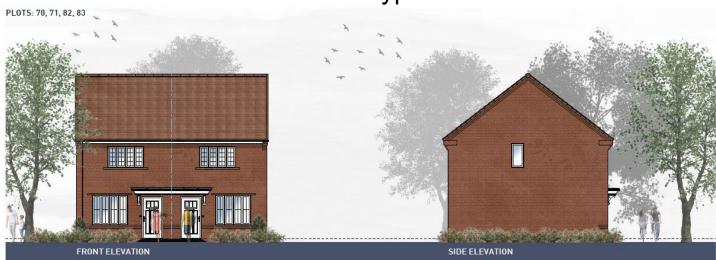

# Planning Committee 27 April 2022



## UTT/21/3269/DFO

Land To The North West Of
Henham Road
Elsenham



#### **Location Plan**





#### Approved Outline Parameters plan





#### Approved Parameters plan





#### **Proposed Site Layout**





#### Highlighted changes





#### **Building Heights**





#### Garden Areas





#### Back to back distances







#### Parking Strategy





#### Open Space Plan





#### House type - bungalow







#### House types- terraced







#### House Type- Semi











#### House types - Semi











#### Illustrative view- Central Green





#### Illustrative View- Central Green



LAND EAST OF ELSENHAM - CENTRAL GREEN, ILLUSTRATIVE VIEWS Pegasus



#### Illustrative view- Central Green





# UTT22/0152/DFO

Land West Of
Parsonage Road
Takeley



#### Location plan







#### Aerial contextual view





#### Approved Outline scheme





#### Proposed site plan









#### Housing mix & tenure





#### **Building heights**





## Amenity spaces





#### Landscape masterplan





#### Materials

#### Palette 1 - Contemporary Edwardian













#### **CGI** Views





#### CGI views





## CGI views





## UTT/21/3735/FUL

Cambridge Epigenetix
The Trinity Building B400
Chesterford Park
Little Chesterford



#### **Location Plan**





#### Site Plan





#### Retro