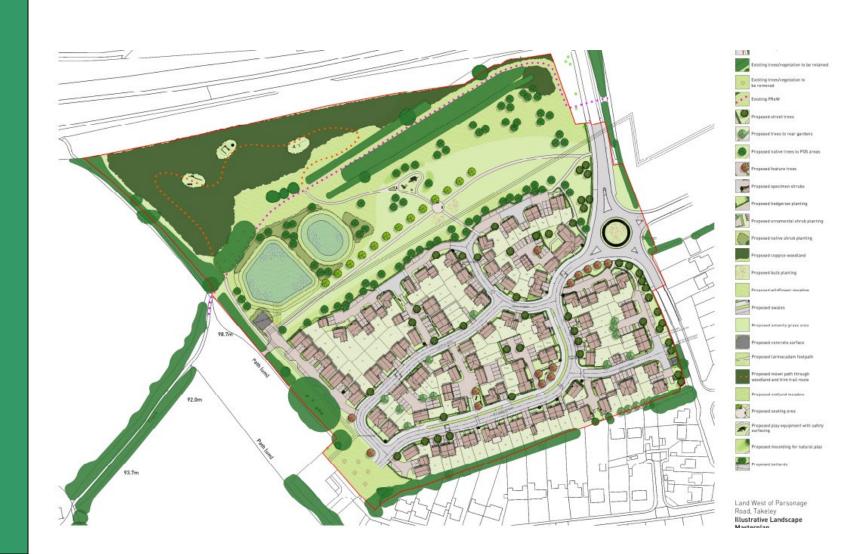

#### Highlighted changes





#### **Building Heights**





#### Garden Areas





#### Back to back distances







#### Parking Strategy





#### Open Space Plan





#### House type - bungalow







#### House types- terraced







#### House Type- Semi











#### House types - Semi











#### Illustrative view- Central Green





#### Illustrative View- Central Green



LAND EAST OF ELSENHAM - CENTRAL GREEN, ILLUSTRATIVE VIEWS Pegasus



#### Illustrative view- Central Green





# UTT22/0152/DFO

Land West Of
Parsonage Road
Takeley



#### Location plan







#### Aerial contextual view





#### Approved Outline scheme





#### Proposed site plan









#### Housing mix & tenure





#### **Building heights**





## Amenity spaces





#### Landscape masterplan





#### Materials

#### Palette 1 - Contemporary Edwardian













#### **CGI** Views





#### CGI views





## CGI views





## UTT/21/3735/FUL

Cambridge Epigenetix
The Trinity Building B400
Chesterford Park
Little Chesterford



#### **Location Plan**





#### Site Plan





#### Retrospective Works to Cycle Shed







#### Retrospective Works to Compound Area







#### Existing and Proposed Floor plans





Existing Proposed



#### **Existing and Proposed Door**





Existing Proposed



#### Existing and Proposed Door and Patio Area





Existing Proposed



## UTT/22/0326/FUL

Emmanuel Building
Chesterford Park
Little Chesterford



#### Location and Block Plan





#### **Aerial View**





#### **Proposed Compound**



#### Elevation A

Elevation C



Lockable gate -