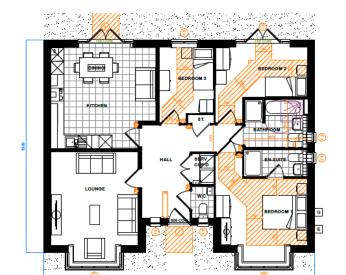

# Planning Committee 27 April 2022



## UTT/21/3269/DFO

Land To The North West Of
Henham Road
Elsenham



#### **Location Plan**





#### Approved Outline Parameters plan





#### Approved Parameters plan





#### **Proposed Site Layout**





#### Highlighted changes





#### **Building Heights**





#### Garden Areas





#### Back to back distances







#### Parking Strategy





#### Open Space Plan





#### House type - bungalow







#### House types- terraced







#### House Type- Semi











#### House types - Semi











#### Illustrative view- Central Green





#### Illustrative View- Central Green



LAND EAST OF ELSENHAM - CENTRAL GREEN, ILLUSTRATIVE VIEWS Pegasus



#### Illustrative view- Central Green





# UTT22/0152/DFO

Land West Of
Parsonage Road
Takeley



#### Location plan







#### Aerial contextual view





#### Approved Outline scheme





#### Proposed site plan









#### Housing mix & tenure





#### **Building heights**





## Amenity spaces





#### Landscape masterplan





#### Materials

#### Palette 1 - Contemporary Edwardian













#### **CGI** Views





#### CGI views





## CGI views





## UTT/21/3735/FUL

Cambridge Epigenetix
The Trinity Building B400
C