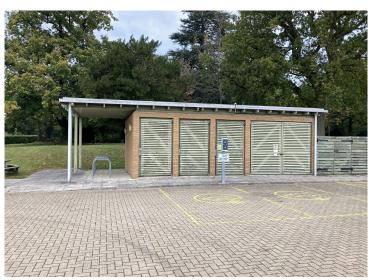

ew- Central Green





#### Illustrative View- Central Green



LAND EAST OF ELSENHAM - CENTRAL GREEN, ILLUSTRATIVE VIEWS Pegasus



#### Illustrative view- Central Green





# UTT22/0152/DFO

Land West Of
Parsonage Road
Takeley



#### Location plan







#### Aerial contextual view





#### Approved Outline scheme





#### Proposed site plan









#### Housing mix & tenure





#### **Building heights**





## Amenity spaces





#### Landscape masterplan





#### Materials

#### Palette 1 - Contemporary Edwardian













#### **CGI** Views





#### CGI views





## CGI views





## UTT/21/3735/FUL

Cambridge Epigenetix
The Trinity Building B400
Chesterford Park
Little Chesterford



#### **Location Plan**





#### Site Plan





#### Retrospective Works to Cycle Shed







#### Retrospective Works to Compound Area







#### Existing and Proposed Floor plans





Existing Proposed



#### **Existing and Proposed Door**





Existing Proposed



#### Existing and Proposed Door and Patio Area





Existing Proposed



## UTT/22/0326/FUL

Emmanuel Building
Chesterford Park
Little Chesterford



#### Location and Block Plan





#### **Aerial View**





#### **Proposed Compound**



#### Elevation A

Elevation C



Lockable gate - size and location to be confirmed by

equipment supplier