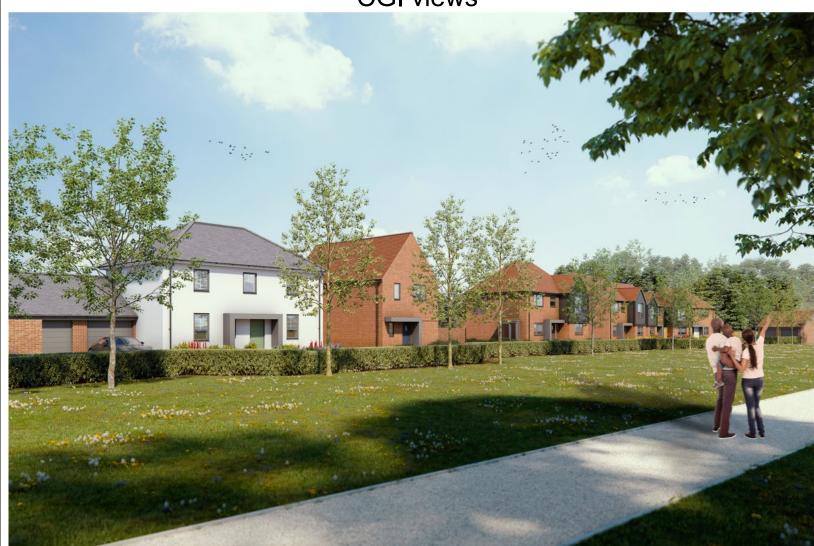

g Strategy





#### Open Space Plan





#### House type - bungalow







#### House types- terraced







#### House Type- Semi











#### House types - Semi











#### Illustrative view- Central Green





#### Illustrative View- Central Green



LAND EAST OF ELSENHAM - CENTRAL GREEN, ILLUSTRATIVE VIEWS Pegasus



#### Illustrative view- Central Green





# UTT22/0152/DFO

Land West Of
Parsonage Road
Takeley



#### Location plan







#### Aerial contextual view





#### Approved Outline scheme





#### Proposed site plan









#### Housing mix & tenure





#### **Building heights**





## Amenity spaces





#### Landscape masterplan





#### Materials

#### Palette 1 - Contemporary Edwardian













#### **CGI** Views





#### CGI views





## CGI views





## UTT/21/3735/FUL

Cambridge Epigenetix
The Trinity Building B400
Chesterford Park
Little Chesterford



#### **Location Plan**





#### Site Plan





#### Retrospective Works to Cycle Shed







#### Retrospective Works to Compound Area







#### Existing and Proposed Floor plans





Existing Proposed



#### **Existing and Proposed Door**





Existing Proposed



#### Existing and Proposed Door and Patio Area





Existing Proposed



## UTT/22/0326/FUL

Emmanuel Building
Chesterford Park
Little Chesterford



#### Location and Block Plan





#### **Aerial View**





#### **Proposed Compound**



#### Elevation A

Elevation C



Lockable gate - size and location to be confirmed by

equipment supplier