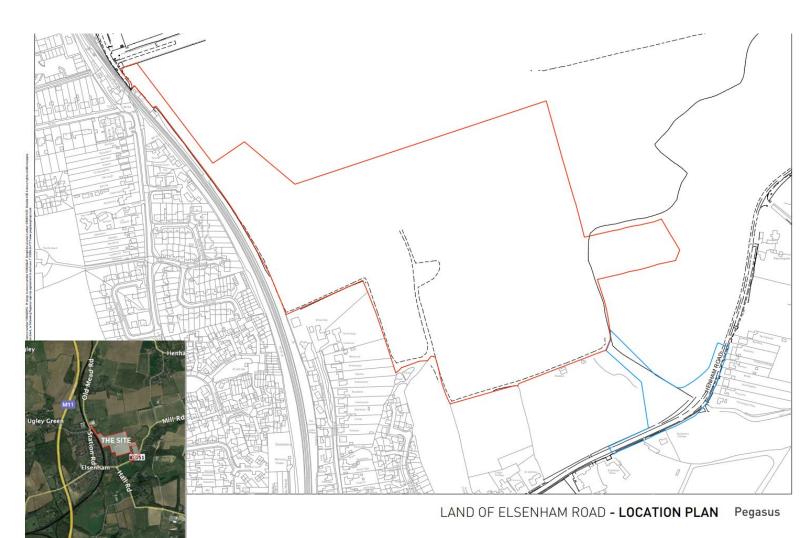

# Planning Committee 27 April 2022



## UTT/21/3269/DFO

Land To The North West Of
Henham Road
Elsenham



#### **Location Plan**





#### Approved Outline Parameters plan





#### Approved Parameters plan





#### **Proposed Site Layout**





#### Highlighted changes





#### **Building Heights**





#### Garden Areas





#### Back to back distances







#### Parking Strategy





#### Open Space Plan





#### House type - bungalow







#### House types- terraced







#### House Type- Semi











#### House types - Semi











#### Illustrative view- Central Green





#### Illustrative View- Central Green



LAND EAST OF ELSENHAM - CENTRAL GREEN, ILLUSTRATIVE VIEWS Pegasus



#### Illustrative view- Central Green





# UTT22/0152/DFO

Land West Of
Parsonage Road
Takeley



#### Location plan







#### Aerial contextual view





#### Approved Outline scheme





#### Proposed site plan