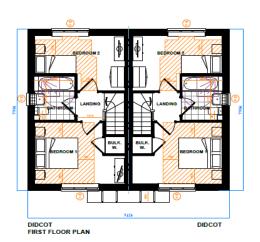

#### House type - bungalow

#### House types- terraced

#### House Type- Semi

#### House types - Semi