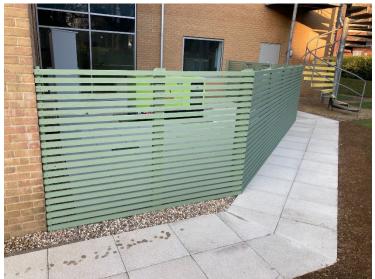

ral Green



LAND EAST OF ELSENHAM - CENTRAL GREEN, ILLUSTRATIVE VIEWS Pegasus



#### Illustrative view- Central Green





# UTT22/0152/DFO

Land West Of
Parsonage Road
Takeley



#### Location plan







#### Aerial contextual view





#### Approved Outline scheme





#### Proposed site plan









#### Housing mix & tenure





#### **Building heights**





## Amenity spaces





#### Landscape masterplan





#### Materials

#### Palette 1 - Contemporary Edwardian













#### **CGI** Views





#### CGI views





## CGI views





## UTT/21/3735/FUL

Cambridge Epigenetix
The Trinity Building B400
Chesterford Park
Little Chesterford



#### **Location Plan**





#### Site Plan





#### Retrospective Works to Cycle Shed







#### Retrospective Works to Compound Area







#### Existing and Proposed Floor plans





Existing Proposed



#### **Existing and Proposed Door**





Existing Proposed



#### Existing and Proposed Door and Patio Area





Existing Proposed



## UTT/22/0326/FUL

Emmanuel Building
Chesterford Park
Little Chesterford



#### Location and Block Plan





#### **Aerial View**





#### **Proposed Compound**



#### Elevation A

Elevation C



Lockable gate - size and location to be confirmed by

equipment supplier