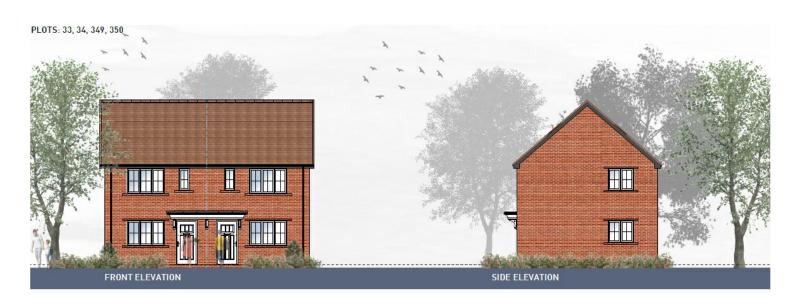

# Planning Committee 27 April 2022



## UTT/21/3269/DFO

Land To The North West Of
Henham Road
Elsenham



#### **Location Plan**





#### Approved Outline Parameters plan





#### Approved Parameters plan





#### **Proposed Site Layout**





#### Highlighted changes





#### **Building Heights**





#### Garden Areas





#### Back to back distances







#### Parking Strategy





#### Open Space Plan





#### House type - bungalow







#### House types- terraced







#### House Type- Semi











#### House types - Semi











#### Illustrative view- Central Green





#### Illustrative View- Central Green



LAND EAST OF ELSENHAM - CENTRAL GREEN, ILLUSTRATIVE VIEWS Pegasus



#### Illustrative view- Central Green





# UTT22/0152/DFO

Land West Of
Parsonage Road
Takeley



#### Location plan







#### Aerial contextual view





#### Approved Outline scheme





#### Proposed site plan









#### Housing mix & tenure





#### **Building heights**





## Amenity spaces





#### Landscape masterplan





#### Materials

#### Palette 1 - Contemporary Edwardian













#### **CGI** Views





#### CGI views





## CGI views





## UTT/21/3735/FUL

Cambridge Epigenetix
The Trinity Building B400
Chesterford Park
Little Chesterford



#### **Location Plan**