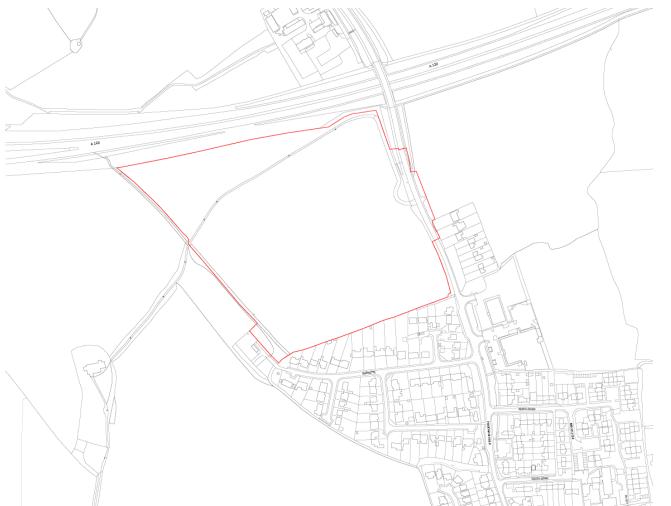

2022



## UTT/21/3269/DFO

Land To The North West Of
Henham Road
Elsenham



#### **Location Plan**





#### Approved Outline Parameters plan





#### Approved Parameters plan





#### **Proposed Site Layout**





#### Highlighted changes





#### **Building Heights**





#### Garden Areas





#### Back to back distances







#### Parking Strategy





#### Open Space Plan





#### House type - bungalow







#### House types- terraced







#### House Type- Semi











#### House types - Semi











#### Illustrative view- Central Green





#### Illustrative View- Central Green



LAND EAST OF ELSENHAM - CENTRAL GREEN, ILLUSTRATIVE VIEWS Pegasus



#### Illustrative view- Central Green





# UTT22/0152/DFO

Land West Of
Parsonage Road
Takeley



#### Location plan







#### Aerial contextual view





#### Approved Outline scheme





#### Proposed site plan









#### Housing mix & tenure





#### **Building heights**





## Amenity spaces





#### Landscape masterplan





#### Materials

#### Palette 1 - Contemporary Edwardian













#### **CGI** Views





#### CGI views





## CGI views





## UTT/21/3735/FUL

Cambridge Epigenetix
The Trinity Building B400
Chesterford Park
Little Chesterford



#### **Location Plan**





#### Site Plan





#### Retrospective Works to Cycle Shed







#### Retrospective Works to Compound Area







#### Existing and Proposed Floor plans





Existing Proposed



#### **Existing and Proposed Door**





Existing Proposed



#### Existing and Proposed Door and Patio Area





Existing Proposed