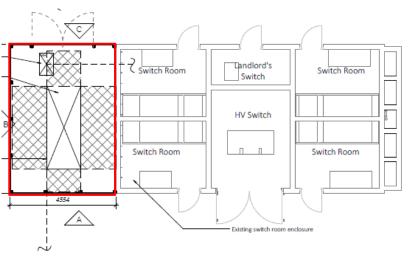

#### **CGI** Views





#### CGI views





## CGI views





## UTT/21/3735/FUL

Cambridge Epigenetix
The Trinity Building B400
Chesterford Park
Little Chesterford



#### **Location Plan**





#### Site Plan





#### Retrospective Works to Cycle Shed







#### Retrospective Works to Compound Area







#### Existing and Proposed Floor plans





Existing Proposed



#### **Existing and Proposed Door**





Existing Proposed



#### Existing and Proposed Door and Patio Area





Existing Proposed



## UTT/22/0326/FUL

Emmanuel Building
Chesterford Park
Little Chesterford



#### Location and Block Plan





#### **Aerial View**





#### **Proposed Compound**



#### Elevation A

Elevation C



Lockable gate - size and location to be confirmed by

equipment supplier