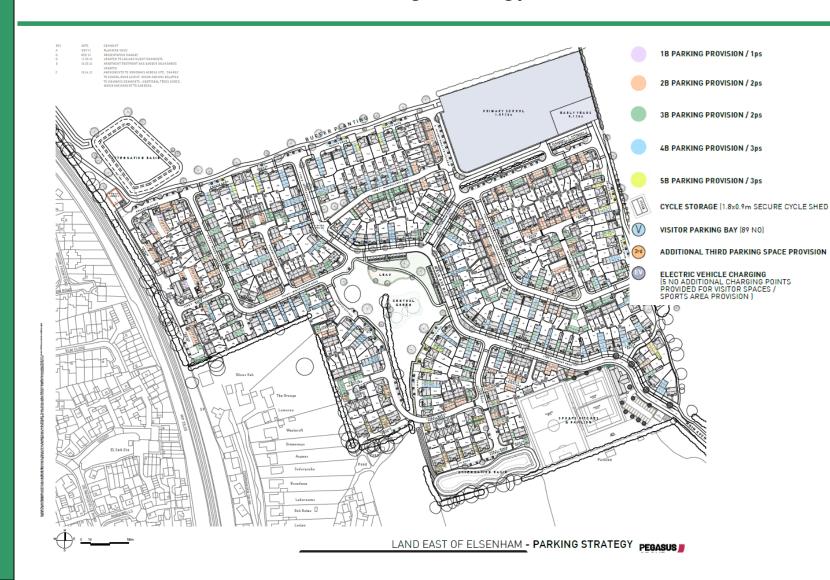

# Planning Committee 27 April 2022



## UTT/21/3269/DFO

Land To The North West Of
Henham Road
Elsenham



#### **Location Plan**





#### Approved Outline Parameters plan





#### Approved Parameters plan





#### **Proposed Site Layout**





#### Highlighted changes





#### **Building Heights**





#### Garden Areas





#### Back to back distances







#### Parking Strategy





#### Open Space Plan





#### House type - bungalow







#### House types- terraced







#### House Type- Semi











#### House types - Semi











#### Illustrative view- Central Green





#### Illustrative View- Central Green



LAND EAST OF ELSENHAM - CENTRAL GREEN, ILLUSTRATIVE VIEWS Pegasus



#### Illustrative view- Central Green





# UTT22/0152/DFO

Land West Of
Parsonage Road
Takeley



#### Location plan







#### Aerial contextual view





#### Approved Outline scheme





#### Proposed site plan









#### Housing mix & tenure





#### **Building heights**





## Amenity spaces





#### Landscape masterplan





#### Materials

#### Palette 1 - Contemporary Edwardian













#### **CGI** Views





#### CGI views





## CGI views





## UTT/2