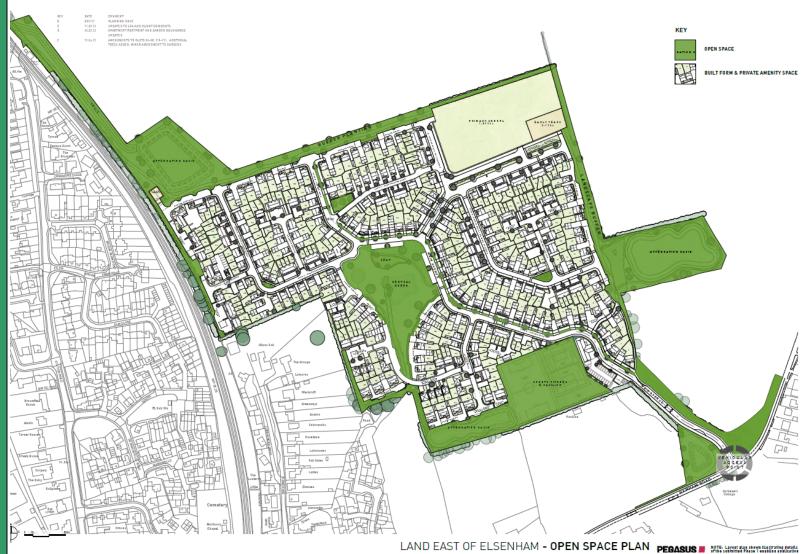

# Planning Committee 27 April 2022



## UTT/21/3269/DFO

Land To The North West Of
Henham Road
Elsenham



#### **Location Plan**





#### Approved Outline Parameters plan





#### Approved Parameters plan





#### **Proposed Site Layout**





#### Highlighted changes





#### **Building Heights**





#### Garden Areas





#### Back to back distances







#### Parking Strategy





#### Open Space Plan





#### House type - bungalow







#### House types- terraced







#### House Type- Semi











#### House types - Semi











#### Illustrative view- Central Green





#### Illustrative View- Central Green



LAND EAST OF ELSENHAM - CENTRAL GREEN, ILLUSTRATIVE VIEWS Pegasus



#### Illustrative view- Central Green





# UTT22/0152/DFO

Land West Of
Parsonage Road
Takeley



#### Location plan







#### Aerial contextual view





#### Approved Outline scheme





#### Proposed site plan









#### Housing mix & tenure





#### **Building heights**





## Amenity spaces





#### Landscape masterplan





#### Materials

#### Palette 1 - Contemporary Edwardian













#### **CGI** Views





#### CGI views





## CGI views





## UTT/21/3735/FUL

Cambridge Epig