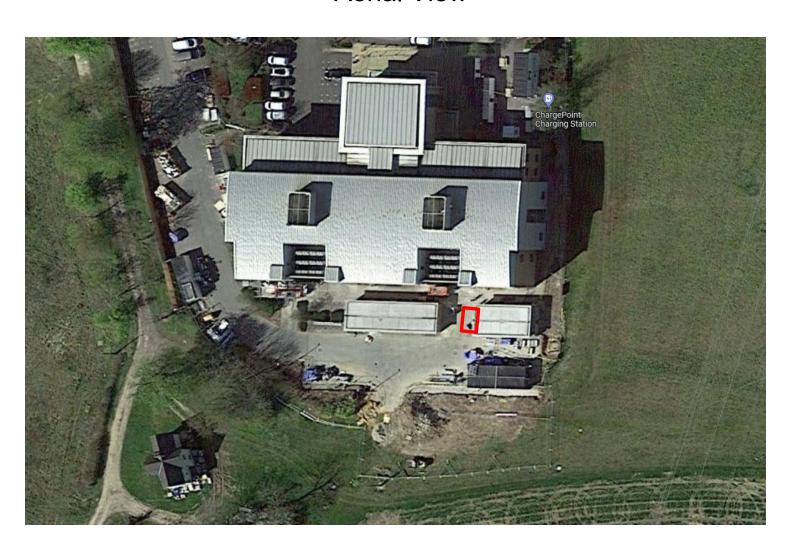

#### **Building heights**





## Amenity spaces





#### Landscape masterplan





#### Materials

#### Palette 1 - Contemporary Edwardian













#### **CGI** Views





#### CGI views





## CGI views





## UTT/21/3735/FUL

Cambridge Epigenetix
The Trinity Building B400
Chesterford Park
Little Chesterford



#### **Location Plan**





#### Site Plan





#### Retrospective Works to Cycle Shed







#### Retrospective Works to Compound Area







#### Existing and Proposed Floor plans





Existing Proposed



#### **Existing and Proposed Door**





Existing Proposed



#### Existing and Proposed Door and Patio Area





Existing Proposed



## UTT/22/0326/FUL

Emmanuel Building
Chesterford Park
Little Chesterford



#### Location and Block Plan





#### **Aerial View**





#### **Proposed Compound**



#### Elevation A

Elevation C



Lockable gate - size and location to be confirmed by

equipment supplier